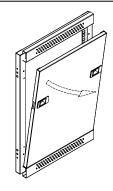

## ATTENTION:

please remove front/back door and side plane from the frame prior to unpacking

[1] Remove 7 from 2, put them separate for the preparation of the frame assembly.

[2] Open the front door by key, pull the door latch downward, refer to the picture, remove the front door from front frame, put them separate for the preparation of the frame assembly.