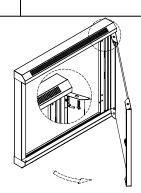

## ATTENTION:

please remove front/back door and side plane from the frame prior to unpacking

[1] Remove 7 from 2, put them separate for the preparation of the frame assembly.

[2] Open the front door by key, pull the door latch downward, refer to the picture, remove the front door from front frame, put them separate for the preparation of the frame assembly.