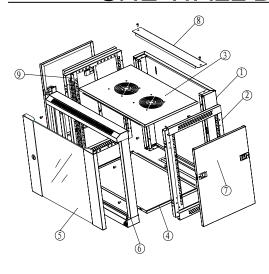

## Packing list

- ①--Back frame---1pc
- 2---Side frame---2pcs
- ③---Top---1pc
- 4---Bottom---1pc
- ⑤---Front door---1pc
- 6---Front frame---1pc
- 7---Side panel---2pcs
- 8---Cable entry plate ---2pcs9---19"mounting rails ---2pcs
- 10---Package of accessories

[3] Fix the top and bottom of the back frame by 4 pcs of M5\*10 Self-tapping

[4] Fix 19" mounting rails to the first holes of top & bottom of side frames by 4sets of M5 screws.

【5】 Install side frames to the grooves of back frame by 4pcs of M6\*12 screws (6pcs if more than 18U) as shown by the arrow in the picture, note 19" mounting rails are in the front side.

[6] Install top and bottom as shown by the arrow in the picture.

Tip: Please note the direction when install bottom, screws will be in the front side, please refer to picture.

[7] Install front frame by 4pcs of M6\*12 screws (6pcs of M6\*12 screws if more than 18U), refer to the picture.

[8] Install side panels, refer to the picture

[9] Repetition step 2, install front door. Tip: SE enclosure is the bolted structure, need to adjust the diagonal size of enclosure after the assembly, ensure homogeneous space for all doors and doors work well.