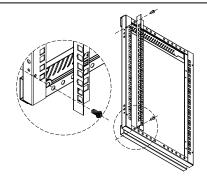

[3] Fix the top and bottom of the back frame by 4 pcs of M5\*10 Self-tapping

[4] Fix 19" mounting rails to the first holes of top & bottom of side frames by 4sets of M5 screws.

【5】 Install side frames to the grooves of back frame by 4pcs of M6\*12 screws (6pcs if more than 18U) as shown by the arrow in the picture, note 19" mounting rails are in the front side.