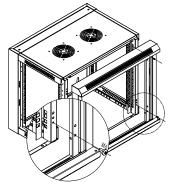

[8] Install side panels, refer to the picture

[9] Repetition step 2, install front door. Tip: SE enclosure is the bolted structure, need to adjust the diagonal size of enclosure after the assembly, ensure homogeneous space for all doors and doors work well.