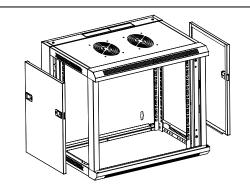

## ATTENTION:

please remove front/back door and side plane from the frame prior to unpacking

[1] Remove 7 from 2, put them separate for the preparation of the frame assembly.

[2] Open the front door by key, pull the door latch downward, refer to the picture, remove the front door from front frame, put them separate for the preparation of the frame assembly.