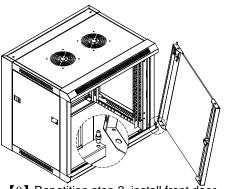

[8] Install side panels, refer to the picture

[9] Repetition step 2, install front door. Tip: SE enclosure is the bolted structure, need to adjust the diagonal size of enclosure after the assembly, ensure homogeneous space for all doors and doors work well.