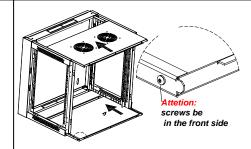

[6] Install top and bottom as shown by the arrow in the picture.

Tip: Please note the direction when install bottom, screws will be in the front side, please refer to picture.

[7] Install front frame by 4pcs of M6\*12 screws (6pcs of M6\*12 screws if more than 18U), refer to the picture.