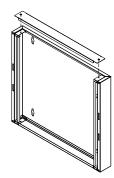

[3] Fix the top and bottom of the back frame by 4 pcs of M5\*10 Self-tapping

[4] Fix 19" mounting rails to the first holes of top & bottom of side frames by 4sets of M5 screws.

【5】 Install side frames to the grooves of back frame by 4pcs of M6\*12 screws (6pcs if more than 18U) as shown by the arrow in the picture, note 19" mounting rails are in the front side.