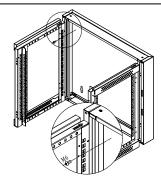

[6] Install top and bottom as shown by the arrow in the picture.

Tip: Please note the direction when install bottom, screws will be in the front side, please refer to picture.

[7] Install front frame by 4pcs of M6\*12 screws (6pcs of M6\*12 screws if more than 18U), refer to the picture.