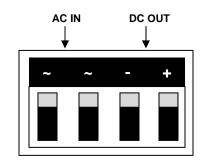

## Features:

- Quick connect terminals
- 1.5 Amp Supply Current Power Adapter
- Input: 20~28V AC
- Output: 12V DC, 1.5 Amp