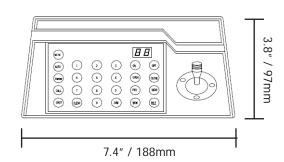

## **DIMENSIONS**

<sup>\*</sup>Compatible with 10x Mini PTZ Camera, SS10C-C480DN

## **SPECIFICATIONS**

| Model                           | PTZ-KB050                                                                             |
|---------------------------------|---------------------------------------------------------------------------------------|
| Communication                   | Between Speed Dome Camera & Controller<br>Port to multi-port and half duplex function |
| Communication<br>Connector      | RS485                                                                                 |
| Baud Rate                       | Four baud rates<br>i.e. 2400Bps, 4800Bps, and 19200Bps                                |
| Number of Controlled<br>Cameras | Up to 32                                                                              |
| Working Distance                | 1200m                                                                                 |
| Power Supply                    | 500mA                                                                                 |
| Dimensions                      | 7.4"(L) x 3.8"(W) x 2.7"(H)<br>188mm(L) x 97mm(W) x 70mm(H)                           |
| Weight                          | 1.1 lbs / 500g                                                                        |