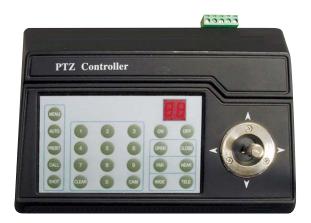

## **PTZ-KB050**

## **SPECIFICATIONS**

| Model                           | PTZ-KB050                                                                             |
|---------------------------------|---------------------------------------------------------------------------------------|
| Communication                   | Between Speed Dome Camera & Controller<br>Port to multi-port and half duplex function |
| Communication<br>Connector      | RS485                                                                                 |
| Baud Rate                       | Four baud rates<br>i.e. 2400Bps, 4800Bps, and 19200Bps                                |
| Number of Controlled<br>Cameras | Up to 32                                                                              |
| Working Distance                | 1200m                                                                                 |
| Power Supply                    | 500mA                                                                                 |
| Dimensions                      | 7.4"(L) x 3.8"(W) x 2.7"(H)<br>188mm(L) x 97mm(W) x 70mm(H)                           |
| Weight                          | 1.1 lbs / 500g                                                                        |