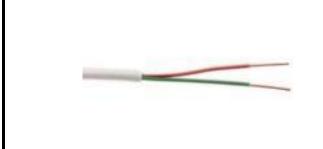

## Description

22/2 Stranded Bare Copper CMR Security Cable

## **Stranded Bare Copper** Conductor 7 **Number of Strands** 2 **Number of Conductors** AWG 22 **PVC** Insulation 0.006 Avg. Thickness (inches) Insulated Conductor Dia. 0.041 (inches) Jacket FR-PVC 0.014 Avg. Thickness (inches) **Overall Diameter** 0.110 (inches) **Nominal Weight** (pounds) 10

| Insulation Colors | Green, Red    |        |        |
|-------------------|---------------|--------|--------|
|                   | Part Numbers  |        |        |
| Part Number       | Color         |        | Put-up |
|                   | Grey          | 1,000' | Вох    |
|                   | White         | 1,000' | Box    |
|                   | Cable Marking |        |        |