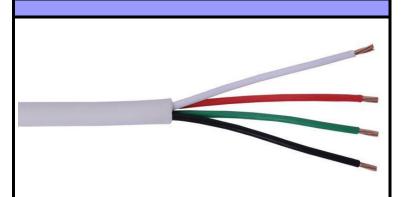

## Security Stranded Cable 22 AWG / 4 Conductor

## Description

22/4 Stranded Bare Copper CMR Security Cable

Applicable Standards

- Class 2 Power Limited Circuit Cable and Communications
- Cable for General Purpose Applications

| •                                                    |                     |                          |        |
|------------------------------------------------------|---------------------|--------------------------|--------|
| Phys                                                 | sical Characteri    | stics                    |        |
| Conductor                                            |                     | Stranded Bare Copper     |        |
| Number of Conductors                                 |                     | 4                        |        |
| AWG                                                  |                     | 22                       |        |
| Insulation                                           |                     |                          | PVC    |
|                                                      | (in aboa)           | 0.006                    |        |
| Avg. Thickness                                       | (inches)            |                          |        |
| Insulated Conductor Dia.                             | (inches)            | 0.041                    |        |
| Jacket                                               |                     | FR-PVC                   |        |
| Avg. Thickness                                       | (inches)            | 0.014                    |        |
| Overall Diameter                                     | (inches)            | 0.126                    |        |
| Nominal Weight                                       | (pounds)            | 16                       |        |
| - <del></del>                                        | Colors              |                          |        |
| Insulation Colors                                    |                     | Green, Red, Black, White |        |
|                                                      | <b>Part Numbers</b> |                          |        |
| Part Number                                          | Color               |                          | Put-up |
|                                                      | Grey                | 1,000'                   | Вох    |
|                                                      | White               | 1,000'                   | Вох    |
| Cable Marking                                        |                     |                          |        |
| 22AWG 4 COND STRANDED XXXXXX CMR FT4 C(ETL)US ****FT |                     |                          |        |