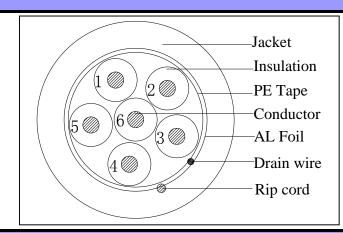

## Stranded Bare Copper Conductor **Number of Strands** 6 **Number of Conductors** AWG 22 **PVC** Insulation Avg. Thickness (inches) 0.0075 Diameter (inches) 0.0433 PE Tape Yes **Al Foil Shield** Yes **Assembly Diameter** 0.1496 PVC **Jacket** Avg. Thickness (inches) 0.0216 **Overall Diameter** (inches) 0.1968 **Nomial Weight** 28 (pounds)