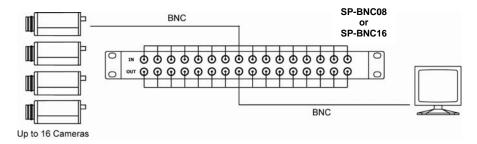

# **Video Surge Protector**

Model: SP-BNC08 8-CH SP-BNC16 16-CH

#### Features:

- 8-CH or 16-CH BNC Video Surge Protector
- Suitable for centralized surge protection for video signal in CCTV systems
- Low restricted voltage, quick response time and convenient mounting



## **Application Diagram:**



## **Specification:**

| Model Number                  | SP-BNC08                                                       | SP-BNC16 |
|-------------------------------|----------------------------------------------------------------|----------|
|                               |                                                                |          |
| Connector Type                | 8x BNC                                                         | 16x BNC  |
| Response Time                 | 1ns                                                            |          |
| Normal Discharge Current      | 10KA                                                           |          |
| Max Discharge Current         | 20KA                                                           |          |
| Sur